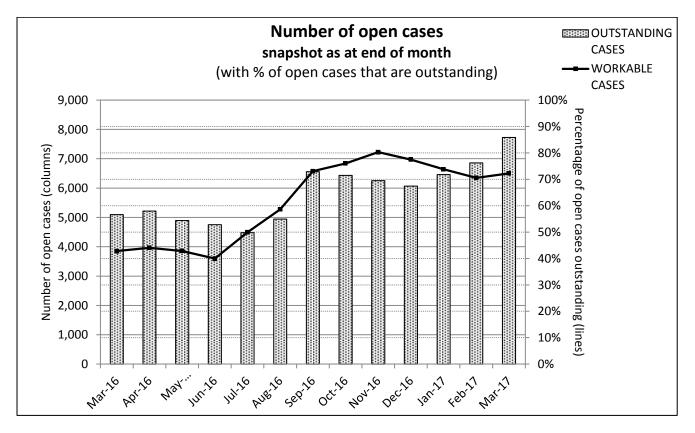

%               | 90%               |     | G   |          | 1   |            |                              |
| % of all members with electronic access                  | (MSS)                 | 15%                     |         |                   |                   |     |     |          |     |            | No annual target set         |
| % of active members with electronic acc                  | cess (MSS)            | 19%                     |         |                   |                   |     | İ   |          | l   |            | No annual target set         |

| RAG key |               |
|---------|---------------|
| Red     | Less than 75% |
| Amber   | 75 - 89%      |
| Green   | 90 - 100%     |

## Fund performance – Case workloads as at 31 March 2017

Appendix 2

Annex 2