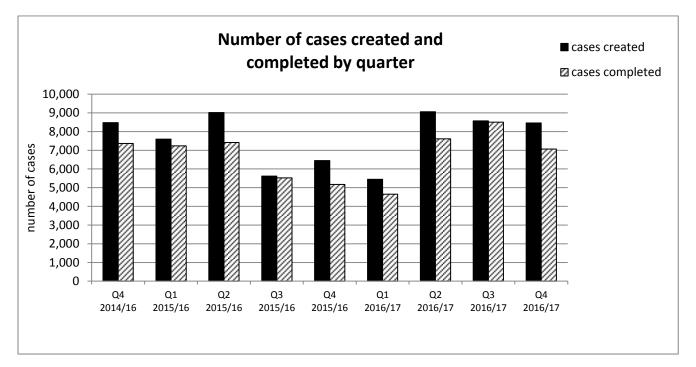

| 90%               |     | G   |          | 1   |            |                              |
| % of all members with electronic access                  | (MSS)                 | 15%                     |         |                   |                   |     |     |          |     |            | No annual target set         |
| % of active members with electronic acc                  | cess (MSS)            | 19%                     |         |                   |                   |     | İ   |          | l   |            | No annual target set         |

| RAG key |               |
|---------|---------------|
| Red     | Less than 75% |
| Amber   | 75 - 89%      |
| Green   | 90 - 100%     |

## Fund performance – Case workloads as at 31 March 2017

Appendix 2

Annex 2